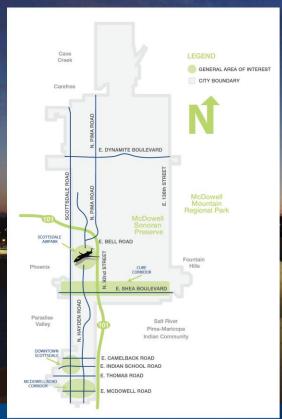

## **COMMERCIAL OCCUPANCY TRENDS**

| EMPLOYMENT CENTER  | Q3 2023 (July – Sept.)     | Q3 2024 (July – Sept.)     |
|--------------------|----------------------------|----------------------------|
| AIRPARK INDUSTRIAL | 5.1% VAC<br>\$21.36 SQ FT  | 4.2% VAC<br>\$22.23 SQ FT  |
| AIRPARK OFFICE     | 15.0% VAC<br>\$32.24 SQ FT | 15.6% VAC<br>\$31.72 SQ FT |
| AIRPARK RETAIL     | 2.2% VAC<br>\$30.80 SQ FT  | 2.2% VAC<br>\$32.75 SQ FT  |
| DOWNTOWN OFFICE    | 16.8% VAC<br>\$32.53 SQ FT | 18.6% VAC<br>\$32.49 SQ FT |
| DOWNTOWN RETAIL    | 1.9% VAC<br>\$42.66 SQ FT  | 3.4% VAC<br>\$43.79 SQ FT  |
| MCDOWELL OFFICE    | 26.6% VAC<br>\$34.38 SQ FT | 25.5% VAC<br>\$33.61 SQ FT |
| MCDOWELL RETAIL    | 6.9% VAC<br>\$21.30 SQ FT  | 7.0% VAC<br>\$22.77 SQ FT  |